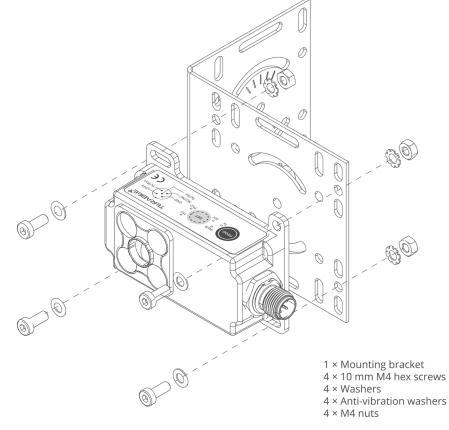

#### Sensor attachment with full screw set

## **Technical specifications**

| Product Code                   | TB-90MB-IND-TOF-1                                                                    |
|--------------------------------|--------------------------------------------------------------------------------------|
| Material                       | Steel                                                                                |
| Compatible With                | Terabee IND-TOF-1                                                                    |
| Mounting Possibilities         | Vertical, Horizontal, Angular (15° intervals)                                        |
| Dimensions (external)          | 92 × 78 × 71 mm                                                                      |
| Weight                         | 128 g (mounting bracket)<br>139 g (including screw set)                              |
| Additional Components Included | 4 × M4 hex screws (10mm)<br>4 × Washers<br>4 × Anti-vibration washers<br>4 × M4 nuts |