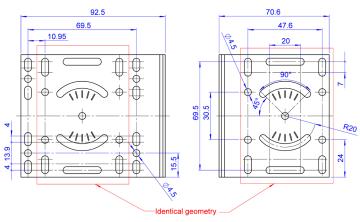

------------------------------|
| Material                       | Steel                                                                                |
| Compatible With                | Terabee IND-TOF-1                                                                    |
| Mounting Possibilities         | Vertical, Horizontal, Angular (15° intervals)                                        |
| Dimensions (external)          | 92 × 78 × 71 mm                                                                      |
| Weight                         | 128 g (mounting bracket)<br>139 g (including screw set)                              |
| Additional Components Included | 4 × M4 hex screws (10mm)<br>4 × Washers<br>4 × Anti-vibration washers<br>4 × M4 nuts |

### Dimensions and hole positions





# 90° MOUNTING BRACKET

**SPECIFICATION SHEET** 

#### Sensor attachment with full screw set



#### Attachment examples