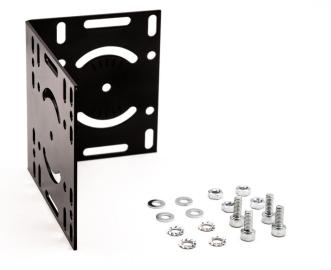

#### **Key features**

- Quick and easy installation
- Robust steel design for industrial environments
- M4 screw kit included in the package
- Adapts to your needs with 15° increments to tilt the sensor up or down

## **Technical specifications**

| Product Code                   | TB-90MB-IND-TOF-1                                                                    |
|--------------------------------|--------------------------------------------------------------------------------------|
| Material                       | Steel                                                                                |
| Compatible With                | Terabee IND-TOF-1                                                                    |
| Mounting Possibilities         | Vertical, Horizontal, Angular (15° intervals)                                        |
| Dimensions (external)          | 92 × 78 × 71 mm                                                                      |
| Weight                         | 128 g (mounting bracket)<br>139 g (including screw set)                              |
| Additional Components Included | 4 × M4 hex screws (10mm)<br>4 × Washers<br>4 × Anti-vibration washers<br>4 × M4 nuts |