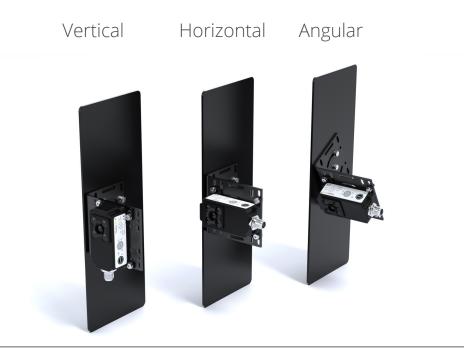

|
| Compatible With                | Terabee IND-TOF-1                                                                    |
| Mounting Possibilities         | Vertical, Horizontal, Angular (15° intervals)                                        |
| Dimensions (external)          | 92 × 78 × 71 mm                                                                      |
| Weight                         | 128 g (mounting bracket)<br>139 g (including screw set)                              |
| Additional Components Included | 4 × M4 hex screws (10mm)<br>4 × Washers<br>4 × Anti-vibration washers<br>4 × M4 nuts |

### Dimensions and hole positions





# 90° MOUNTING BRACKET

**SPECIFICATION SHEET** 

#### Sensor attachment with full screw set



#### Attachment examples